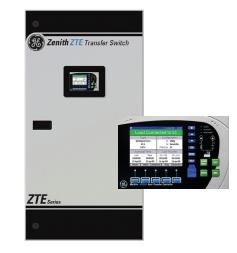

# ZTE Series

### Mission, Process & Healthcare Critical

- Specially-designed for Critical Applications, with built-in PQ metering, Enhanced Diagnostics and Connectivity
- Full color graphical display
- Standard, Delayed, Closed Transition & Bypass up to 4000A & 600VAC (2, 3 or 4 Pole)