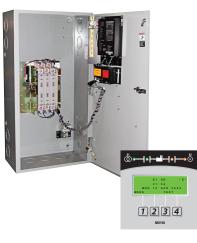

# ZTG Series

### General Purpose Commercial & Industrial

- Standard or Delayed Transition for motor, transformer or UPS switching
- Extended ratings up to 3000A & 600VAC (2, 3 or 4 Pole)