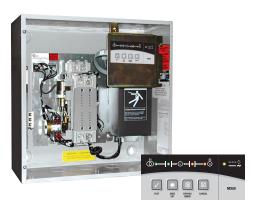

# **ZTX** Series

### Small Frame Residential, Commercial & Light Industrial

- Standard Transition
- 40-400 Amp, 120-480 Volt Ratings
- 2, 3 or 4 Pole